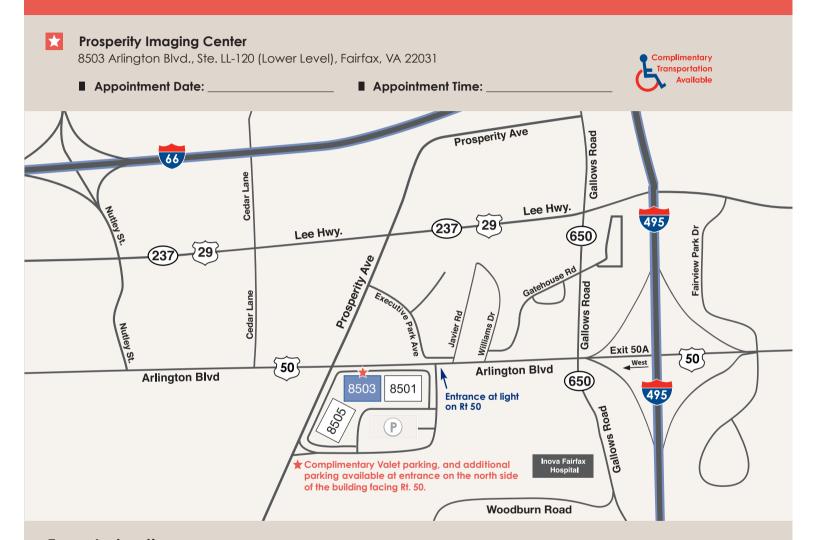

8503 Arlington Blvd., Ste. LL-120 (Lower Level),

Prosperity Imaging Center

Fairfax, VA 22031

# **Map of Location**

Also available online at fairfaxradiology.com